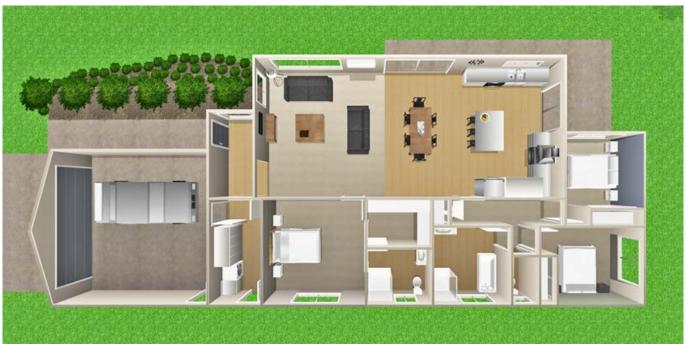

## The Kaleen

Floor area: 191m<sup>2</sup>

3 -4

The Kaleen is a 3 bedroom design which is great for a narrow or longer section. It allows two options for access to the outside from the open plan lounge/dining/kitchen through sliding doors to catch a spot in the morning or the afternoon sun. Alternatively the kitchen sliding door could be changed to a window to allow for more kitchen cabinets. This design includes a family bathroom and separate toilet accessible to two double bedrooms each with their own wardrobes, and the large Master bedroom with ensuite and WIR will please anyone. A double garage and a separate laundry add to the amenities.