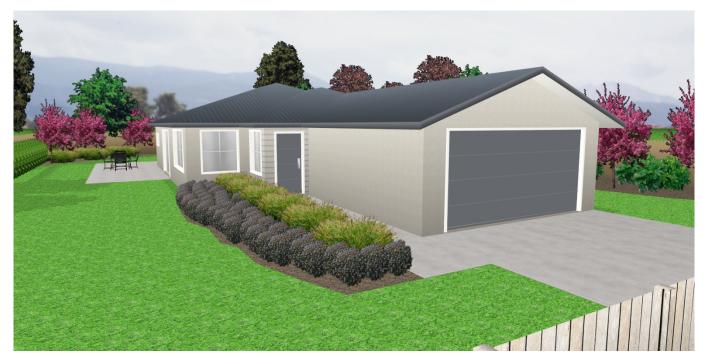

## The Kaleen

Floor area: 191m<sup>2</sup>

3 -4

The Kaleen is a 3 bedroom design which is great for a narrow or longer section. It allows two options for access to the outside from the open plan lounge/dining/kitchen through sliding doors to catch a spot in the morning or the afternoon sun. Alternatively the kitchen sliding door could be changed to a window to allow for more kitchen cabinets. This design includes a family bathroom and separate toilet accessible to two double bedrooms each with their own wardrobes, and the large Master bedroom with ensuite and WIR will please anyone. A double garage and a separate laundry add to the amenities.